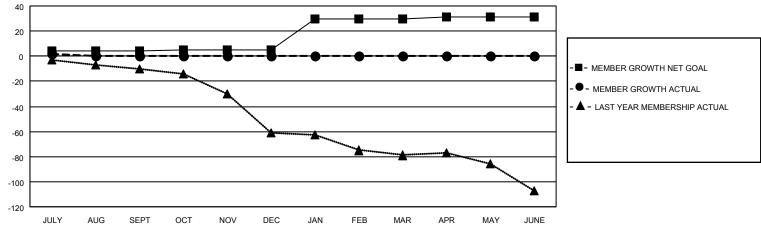

#### GOALS AND ACTUAL MEMBERS CUMULATIVE

| DROPPED CLUBS: 0 |   | 2 CLUBS OF 44 ADDED 1 OR MORE | GENDER DISTRIBUTION             |              |     |
|------------------|---|-------------------------------|---------------------------------|--------------|-----|
|                  |   | NEW MEMBERS                   | MALE                            | 840 (78.95%) |     |
|                  |   |                               | FEMALE                          | 224 (21.05%) |     |
| DROPPED MEMBERS  |   |                               |                                 |              |     |
| DECEASED         | 0 | CLICK HERE FOR CUMULATIVE     | TOTAL FAMILY UNIT MEMBERS       |              | 137 |
| CLUB CANCELLED   | 0 | MEMBERSHIP DATA               | FAMILY MEMBERS PAYING HALF DUES |              | 74  |
| OTHER            | 1 |                               |                                 |              | 71  |
| TOTAL            | 1 |                               | 5020                            |              |     |